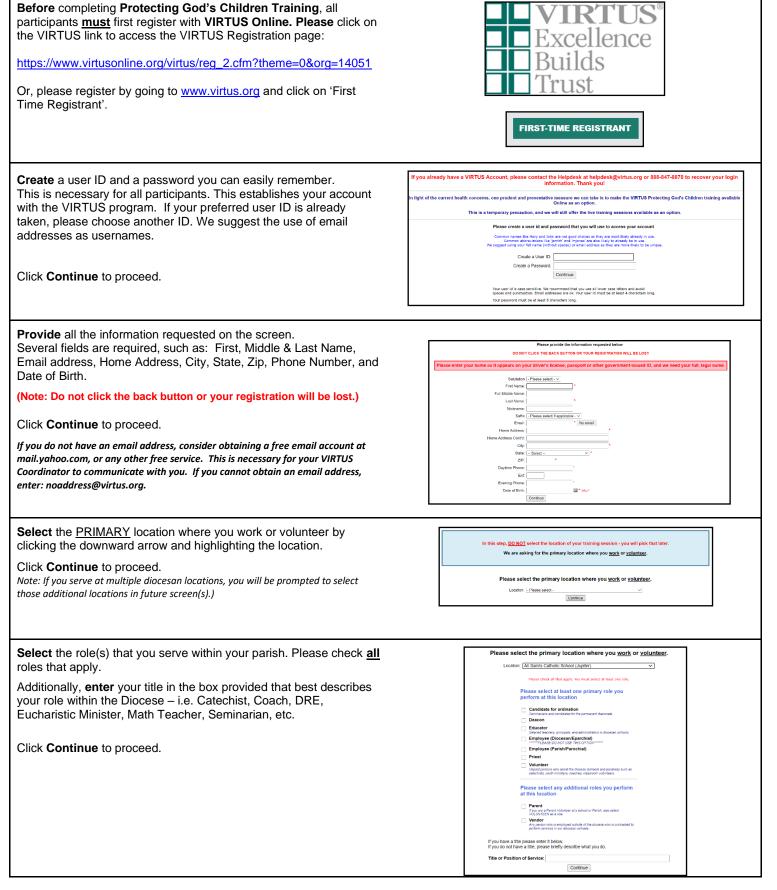

## Registration Instructions Diocese of Palm Beach





## Registration Instructions Diocese of Palm Beach

| Your selected location(s) are displayed on the screen.                                                                                                                                                   |                                                                                                                                                            |  |  |
|----------------------------------------------------------------------------------------------------------------------------------------------------------------------------------------------------------|------------------------------------------------------------------------------------------------------------------------------------------------------------|--|--|
| Select